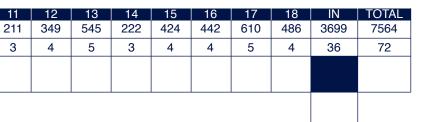

| HOLE              | 1 | 2 | 3 | 4 | 5 | 6 | 7 | 8 | 9 | OUT | 10 | 11 | 12 | 13 | 14 | 15 | 16 | 17 | 18 | IN | TOTAL |
|-------------------|---|---|---|---|---|---|---|---|---|-----|----|----|----|----|----|----|----|----|----|----|-------|
| Marker's<br>Notes |   |   |   |   |   |   |   |   |   |     |    |    |    |    |    |    |    |    |    |    |       |